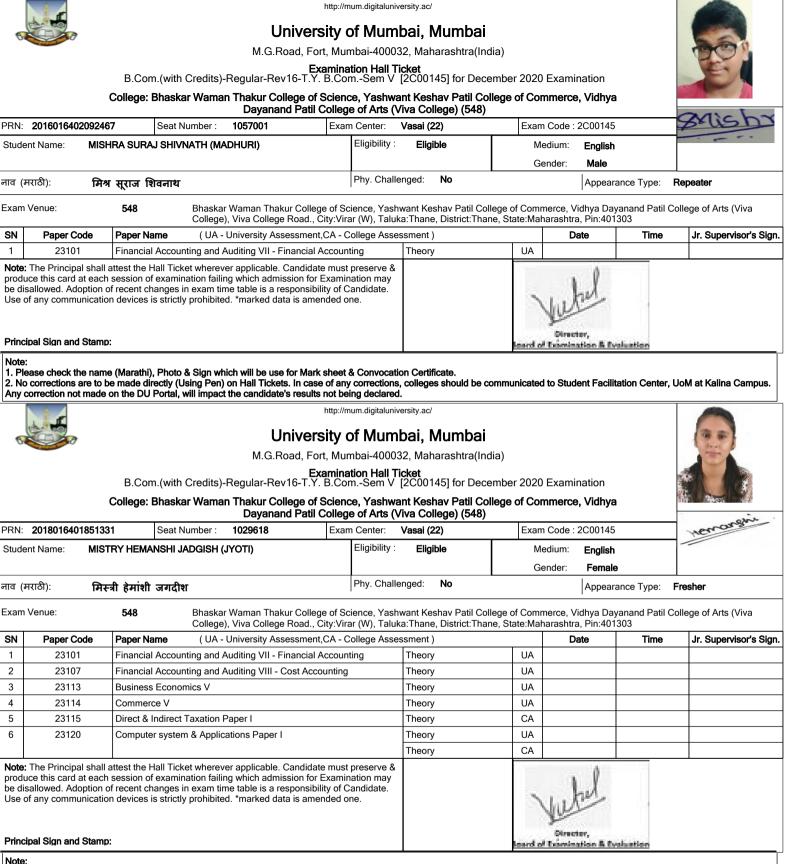

# University of Mumbai, Mumbai

M.G.Road, Fort, Mumbai-400032, Maharashtra(India)

Examination Hall Ticket B.Com.(with Credits)-Regular-Rev16-T.Y. B.Com.-Sem V [2C00145] for December 2020 Examination

College: Bhaskar Waman Thakur College of Science, Yashwant Keshav Patil College of Commerce, Vidhya Dayanand Patil College of Arts (Viva College) (548)

| Exam Venue:                                                      |                                             | 548 Bhaskar Waman Thakur College of Science, Yash<br>College), Viva College Road., City:Virar (W), Talu                                                                                                                                                                       |          |            |                                |        | llege of Arts (Viva    |
|------------------------------------------------------------------|---------------------------------------------|-------------------------------------------------------------------------------------------------------------------------------------------------------------------------------------------------------------------------------------------------------------------------------|----------|------------|--------------------------------|--------|------------------------|
| SN                                                               | Paper Code                                  | Paper Name (UA - University Assessment, CA - College Asse                                                                                                                                                                                                                     | essment) |            | Date                           | Time   | Jr. Supervisor's Sign. |
| 1                                                                | 23101                                       | Financial Accounting and Auditing VII - Financial Accounting                                                                                                                                                                                                                  | Theory   | UA         |                                |        |                        |
| 2 23107 Financial Accounting and Auditing VIII - Cost Accounting |                                             |                                                                                                                                                                                                                                                                               | Theory   | UA         |                                |        |                        |
| 3                                                                | 23113                                       | Business Economics V                                                                                                                                                                                                                                                          | Theory   | UA         |                                |        |                        |
| 4                                                                | 23114                                       | Commerce V                                                                                                                                                                                                                                                                    | Theory   | UA         |                                |        |                        |
| 5                                                                | 23115                                       | Direct & Indirect Taxation Paper I                                                                                                                                                                                                                                            | Theory   | CA         |                                |        |                        |
| 6                                                                | 23120                                       | Computer system & Applications Paper I                                                                                                                                                                                                                                        | Theory   | UA         |                                |        |                        |
|                                                                  |                                             |                                                                                                                                                                                                                                                                               | Theory   | CA         |                                |        |                        |
| prod<br>be di                                                    | uce this card at each sallowed. Adoption of | ttest the Hall Ticket wherever applicable. Candidate must preserve & session of examination failing which admission for Examination may recent changes in exam time table is a responsibility of Candidate.<br>I devices is strictly prohibited. *marked data is amended one. |          | 7          | when                           |        |                        |
| Princ                                                            | ipal Sign and Stamp:                        |                                                                                                                                                                                                                                                                               |          | leard of E | Director,<br>comination & Eval | lation |                        |

Note:

1. Please check the name (Marathi), Photo & Sign which will be use for Mark sheet & Convocation Certificate. 2. No corrections are to be made directly (Using Pen) on Hall Tickets. In case of any corrections, colleges should be communicated to Student Facilitation Center, UoM at Kalina Campus. Any correction not made on the DU Portal, will impact the candidate's results not being declared.