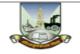

Note:

1. Please check the name (Marathi), Photo & Sign which will be use for Mark sheet & Convocation Certificate. 2. No corrections are to be made directly (Using Pen) on Hall Tickets. In case of any corrections, colleges should be communicated to Student Facilitation Center, UoM at Kalina Campus. Any correction not made on the DU Portal, will impact the candidate's results not being declared.